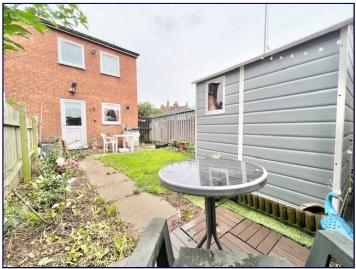

#### Rear garden

The rear garden has neat slab patio to the back of the house with slab path to second patio area. The garden is laid to lawn with neat planted soil borders to the sides. The rear garden has timber and metal fence boundary, timber gate to the front and composite garden shed.