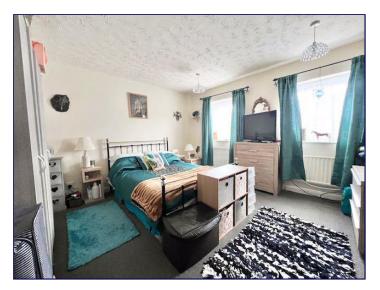

#### **Bedroom Two**

9' 2" x 6' 4" (2.79m x 1.94m)

A second single bedroom has uPVC window to the rear, cream decor with dado rail, pendant light, grey carpet and radiator.