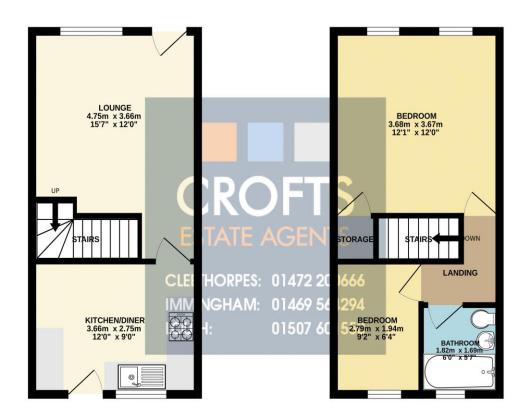

## Lounge

15' 7" x 12' 0" (4.75m x 3.66m)

A good sized lounge with grey carpet, cream decor with dado rail, radiator, pendant light, uPVC frosted door and window to the front and stairs to first floor.

## Kitchen dining room

9' 0" x 12' 0" (2.75m x 3.66m)

A good space with space for both cooking and eating with space for table for four. The room has wood kitchen with work top and sunken stainless sink drainer over. There is an integral oven grill, gas hob with exttractor over, space for tall fridge freezer and washing machine, there is uPVC window and glazed door to the rear garden, wood effect vinyl floor, grey tiled splash backs, radiator and ceiling light.

## Stairs and landing

The stairs and landing both have grey carpet and cream decor with dado rail with loft access and pendant light to the landing.

## **Bedroom One**

12' 0" x 12' 1" (3.67m x 3.68m)

A large double bedroom has grey carpet, cream decor, two uPVC windows, two radiators, two pendant lights and built in over stairs storage cupboard.

#### **Bedroom Two**

9' 2" x 6' 4" (2.79m x 1.94m)

A second single bedroom has uPVC window to the rear, cream decor with dado rail, pendant light, grey carpet and radiator.

### **Bathroom**

6' 0" x 5' 7" (1.82m x 1.69m)

The bathroom has white three piece suite with shower off taps over bath. The room has white splash back tiling with cream decor, wood effect vinyl floor, frosted uPVC window to the rear, ceiling light, radiator and extractor.

### TOTAL FLOOR AREA: 54.8 sq.m. (590 sq.ft.) approx.

White every attempt has been made to resure the accuracy of the Booglan contained here, measurements of donce undrous, rooms and any other term are supprovined and not responsiblely taken for say, mentioned of the contained and the same and programs and the same for say prospective purchaser. The plan is for liketaffied purposes only and should be used as such by any prospective purchaser. The services, specimes and appliances shown have not been tested and no guarantee as to their operability or efficiency can be given.