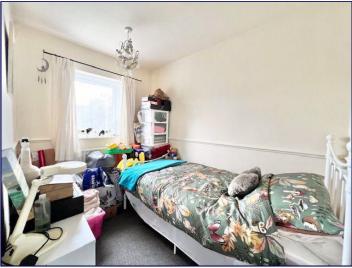

### **Bathroom**

6' 0" x 5' 7" (1.82m x 1.69m)

The bathroom has white three piece suite with shower off taps over bath. The room has white splash back tiling with cream decor, wood effect vinyl floor, frosted uPVC window to the rear, ceiling light, radiator and extractor.