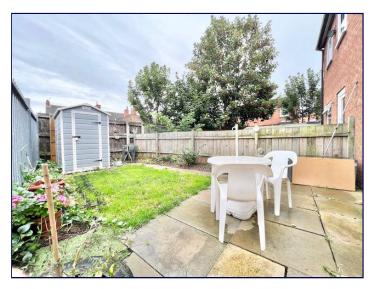

#### Rear garden

The rear garden has neat slab patio to the back of the house with slab path to second patio area. The garden is laid to lawn with neat planted soil borders to the sides. The rear garden has timber and metal fence boundary, timber gate to the front and composite garden shed.